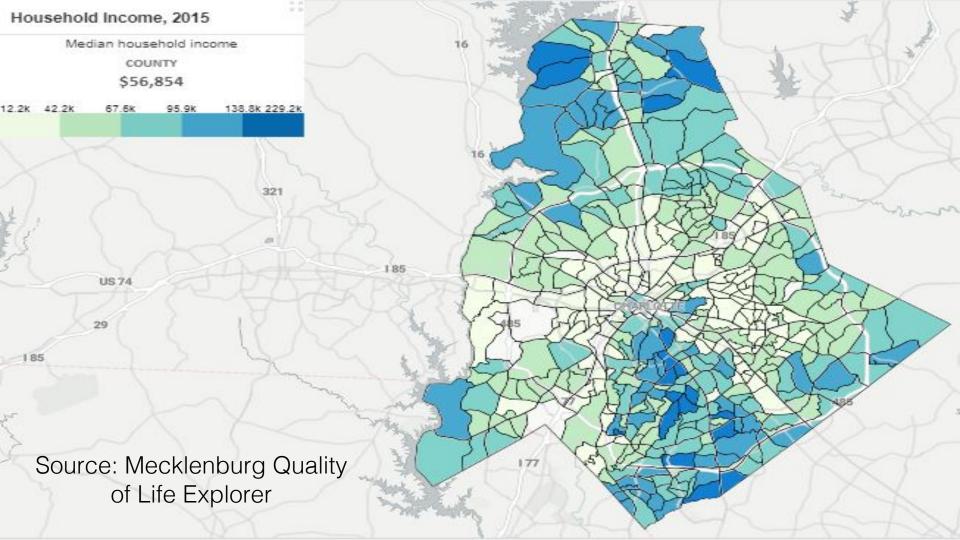

# SUSTAIN CHARLOTTE

Why is food waste a problem for Mecklenburg County?

- Low economic mobility
- Geographic disparity in food access
- Skyrocketing land values = running out of landfill space