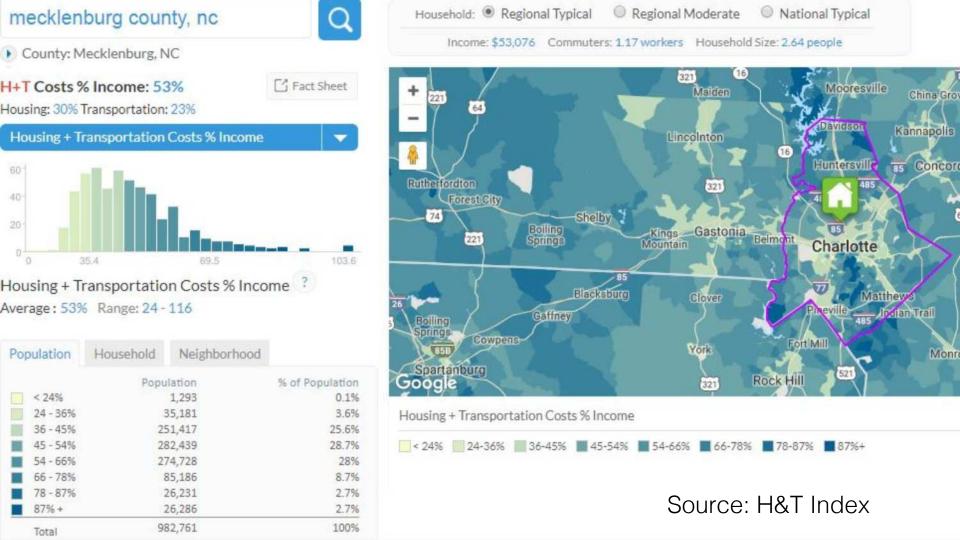

# SUSTAIN CHARLOTTE

Mecklenburg households are already cost-burdened by housing + transportation expenses. (htaindex.cnt.org)

- 30% of income is spent on housing + 23% of income is spent on transportation.
- Recommended threshold for affordability is <= 45%.</li>