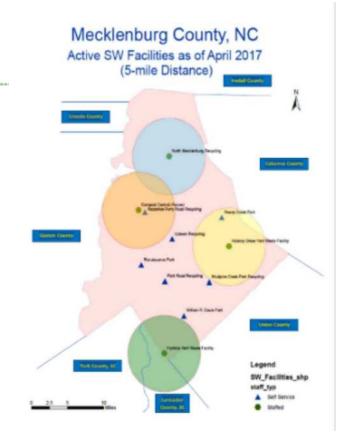

#### Full Service Centers:

- North Meck
- Hickory Grove
- Compost Central
- Foxhole
- MetalÁndÁTireÁSite\*
- 7 Remote Recycling Sites

Source: UNC Charlotte Urban Institute

Source: UNC Charlotte Urban Institute