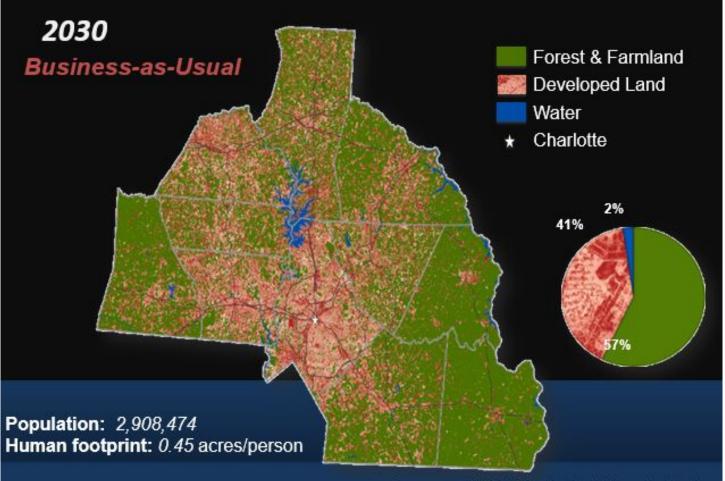

#### Full Service Centers:

- North Meck
- Hickory Grove
- Compost Central
- Foxhole
- MetalÁndÁTireÁSite\*
- 7 Remote Recycling Sites

Source: UNC Charlotte Urban Institute

Source: UNC Charlotte Urban Institute