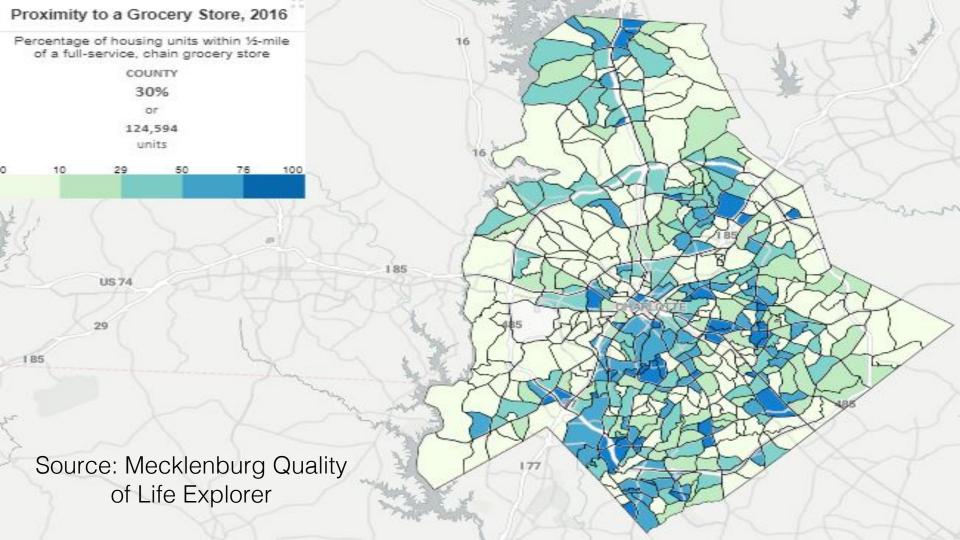

# SUSTAIN CHARLOTTE

Why is food waste a problem for Mecklenburg County?

- Low economic mobility
- Geographic disparity in food access
- Skyrocketing land values = running out of landfill space