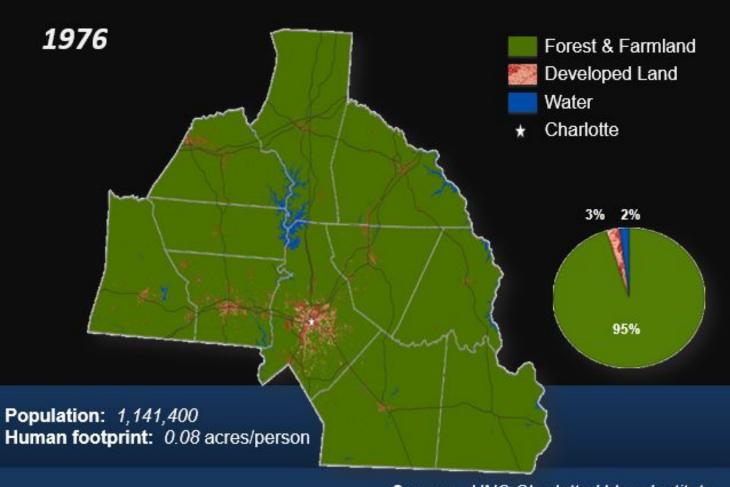

#### Full Service Centers:

- North Meck
- Hickory Grove
- Compost Central
- Foxhole
- MetalÁndÁTireÁSite\*
- 7 Remote Recycling Sites

Source: UNC Charlotte Urban Institute

Source: UNC Charlotte Urban Institute