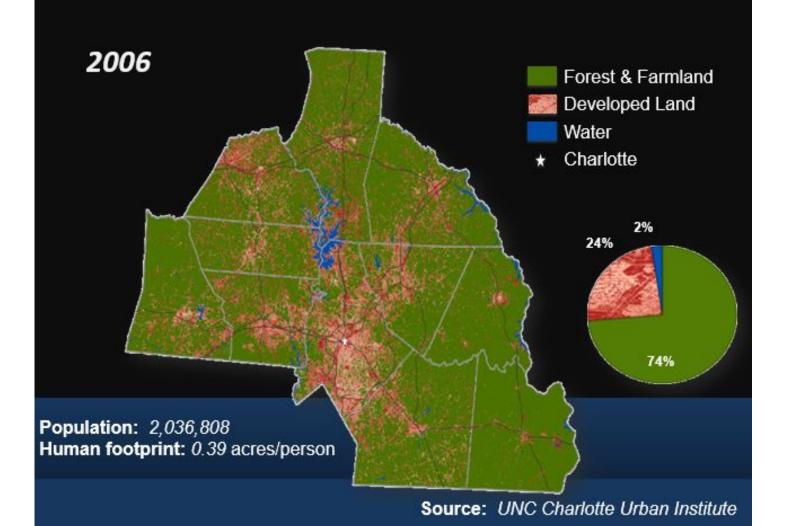

#### Full Service Centers:

- North Meck
- Hickory Grove
- Compost Central
- Foxhole
- MetalÁndÁTireÁSite\*
- 7 Remote Recycling Sites

Source: UNC Charlotte Urban Institute

Source: UNC Charlotte Urban Institute